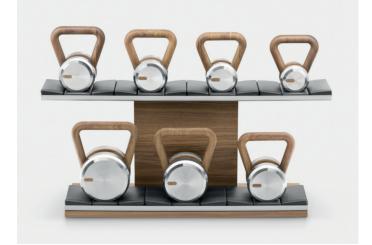

## PENT. LOVA <sup>™</sup> Set

PENT. LOVA <sup>™</sup> Luxury Kettlebell Set

The stable, simple stand along with unusual form of kettlebell, create something unique with will certainly raise the prestige of the place. Each LOVA<sup>™</sup> elements are handmade with attention given to every detail.

Set including: 1 rack & 7 kettlebells weighing: 4 kg x 1 | 6 kg x 1 | 8 kg x 1 | 10 kg x 1 | 12 kg x 1 | 16 kg x 1 | 20 kg x 1