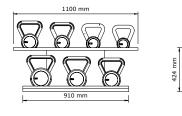

## DIMENSIONS

| E   | <b>\$\$\$</b> \$ |
|-----|------------------|
| 400 |                  |